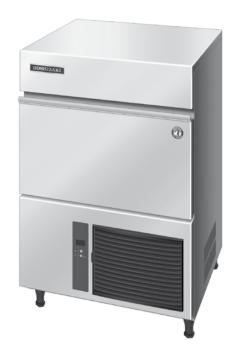

## **Product Description**

The IM-65NE-LM103 (air cooled) is one of our unique special ice type ice makers tailored for the mixologists and cocktail bars that like to differentiate themselves and add to the full cocktail experience with the uniqueness of ice shapes without eliminating the purpose of properly cooling the drink with minimal dilution. Still part of our IM ice making system this machine is a self-contained under counter models which are suited to place under bars and servicing countertops.

## **Specifications**

| Specification                           | IM-65NE-LM103                       | Operation Requirements                             |  |
|-----------------------------------------|-------------------------------------|----------------------------------------------------|--|
| Dimensions W x D x H (mm)               | 633 x 506 x 860 (Legs add 90-125mm) | Ambient Temperature: 1 - 40°C                      |  |
| AC Supply Voltage                       | 1 Phase 220 - 240V, 50 / 60Hz       | Water Supply Temperature: 5 - 35°C                 |  |
| Electric Consumption (AT.21°C, WT.10°C) | 390W                                | Water Supply Pressure: 0.07 - 0.8MPa (0.7 - 8 bar) |  |
| Insulation                              | Polyurethane Foam                   | Voltage Range: Rated Voltage ± 6%                  |  |
| Insulation Foam Blowing Agent           | Water Blown                         |                                                    |  |
| Heat Rejection                          | 8ooW                                | Accessories                                        |  |
| Refrigerant Charge                      | R134a                               | Scoop, Leg, Installation Kit                       |  |