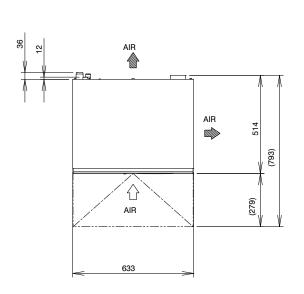

## **Specifications**

| Specification                           | IM-65NE-LM103                       | Operation Requirements                             |  |
|-----------------------------------------|-------------------------------------|----------------------------------------------------|--|
| Dimensions W x D x H (mm)               | 633 x 506 x 860 (Legs add 90-125mm) | Ambient Temperature: 1 - 40°C                      |  |
| AC Supply Voltage                       | 1 Phase 220 - 240V, 50 / 60Hz       | Water Supply Temperature: 5 - 35°C                 |  |
| Electric Consumption (AT.21°C, WT.10°C) | 390W                                | Water Supply Pressure: 0.07 - 0.8MPa (0.7 - 8 bar) |  |
| Insulation                              | Polyurethane Foam                   | Voltage Range: Rated Voltage ± 6%                  |  |
| Insulation Foam Blowing Agent           | Water Blown                         |                                                    |  |
| Heat Rejection                          | 8ooW                                | Accessories                                        |  |
| Refrigerant Charge                      | R134a                               | Scoop, Leg, Installation Kit                       |  |