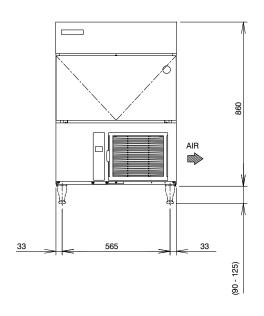

## **Specifications**

| Specification                           | IM-65NE-LM103                       | Operation Requirements                             |  |
|-----------------------------------------|-------------------------------------|----------------------------------------------------|--|
| Dimensions W x D x H (mm)               | 633 x 506 x 860 (Legs add 90-125mm) | Ambient Temperature: 1 - 40°C                      |  |
| AC Supply Voltage                       | 1 Phase 220 - 240V, 50 / 60Hz       | Water Supply Temperature: 5 - 35°C                 |  |
| Electric Consumption (AT.21°C, WT.10°C) | 390W                                | Water Supply Pressure: 0.07 - 0.8MPa (0.7 - 8 bar) |  |
| Insulation                              | Polyurethane Foam                   | Voltage Range: Rated Voltage ± 6%                  |  |
| Insulation Foam Blowing Agent           | Water Blown                         |                                                    |  |
| Heat Rejection                          | 8ooW                                | Accessories                                        |  |
| Refrigerant Charge                      | R134a                               | Scoop, Leg, Installation Kit                       |  |