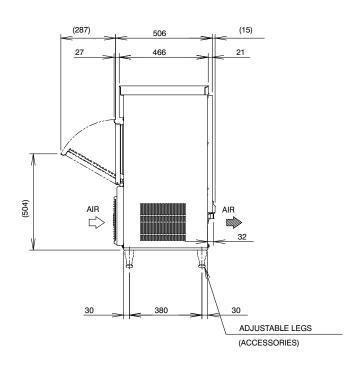

## **Specifications**

| Specification                           | IM-65NE-LM103                       | Operation Requirements                             |  |
|-----------------------------------------|-------------------------------------|----------------------------------------------------|--|
| Dimensions W x D x H (mm)               | 633 x 506 x 860 (Legs add 90-125mm) | Ambient Temperature: 1 - 40°C                      |  |
| AC Supply Voltage                       | 1 Phase 220 - 240V, 50 / 60Hz       | Water Supply Temperature: 5 - 35°C                 |  |
| Electric Consumption (AT.21°C, WT.10°C) | 390W                                | Water Supply Pressure: 0.07 - 0.8MPa (0.7 - 8 bar) |  |
| Insulation                              | Polyurethane Foam                   | Voltage Range: Rated Voltage ± 6%                  |  |
| Insulation Foam Blowing Agent           | Water Blown                         |                                                    |  |
| Heat Rejection                          | 8ooW                                | Accessories                                        |  |
| Refrigerant Charge                      | R134a                               | Scoop, Leg, Installation Kit                       |  |