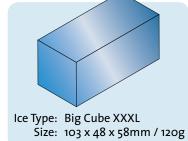

## **Production**

| Model         | Ice Production per 24h<br>(Approx.) | Temperature                                              | Ice Production<br>per Cycle (Approx.) | Water Consumption<br>per 24h (Approx.) | Storage Capacity<br>(Approx.) |
|---------------|-------------------------------------|----------------------------------------------------------|---------------------------------------|----------------------------------------|-------------------------------|
| IM-65NE-LM103 | 32kg<br>28kg<br>23kg                | AT.10°C, WT.10°C<br>AT.21°C, WT.15°C<br>AT.32°C, WT.21°C | 1.44kg / 6pcs                         | 0.79m³<br>0.07m³<br>0.06m³             | 26kg                          |