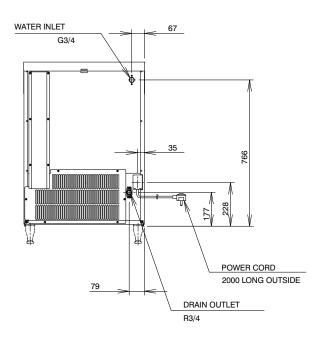

## **Specifications**

| Specification                           | IM-65NE-LM103                       | Operation Requirements                             |  |
|-----------------------------------------|-------------------------------------|----------------------------------------------------|--|
| Dimensions W x D x H (mm)               | 633 x 506 x 860 (Legs add 90-125mm) | Ambient Temperature: 1 - 40°C                      |  |
| AC Supply Voltage                       | 1 Phase 220 - 240V, 50 / 60Hz       | Water Supply Temperature: 5 - 35°C                 |  |
| Electric Consumption (AT.21°C, WT.10°C) | 390W                                | Water Supply Pressure: 0.07 - 0.8MPa (0.7 - 8 bar) |  |
| Insulation                              | Polyurethane Foam                   | Voltage Range: Rated Voltage ± 6%                  |  |
| Insulation Foam Blowing Agent           | Water Blown                         |                                                    |  |
| Heat Rejection                          | 8ooW                                | Accessories                                        |  |
| Refrigerant Charge                      | R134a                               | Scoop, Leg, Installation Kit                       |  |