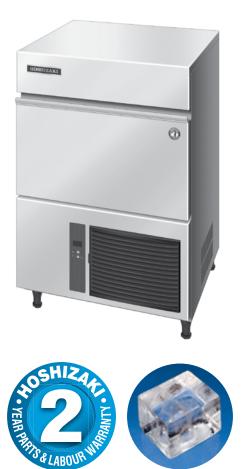

## Ice Maker: IM-65NE-LM

# **Product Description**

The IM-65NE-LM (air cooled) is one of our unique special ice type ice makers tailored for the mixologists and cocktail bars that like to differentiate themselves and add to the full cocktail experience with the uniqueness of ice shapes without eliminating the purpose of properly cooling the drink with minimal dilution. Still part of our IM ice making system this machine is a self-contained under counter models which are suited to place under bars and servicing countertops.

- Can produce up to 40kg of ice per 24 hours respectively (AT.10°C.WT.10°C).
- Unique ice making system that has an automatic rinse cycle. After every new batch of ice, the water reservoir drains and refills with fresh water. System comes with a magnetic water pump that has no direct coupling, which prevents any leakage.
- Closed water circuit offers the ultimate contamination protection, by reducing the number of points at which impurities can enter the ice making process.
- Electronically controlled to ensure an optimised ice making process under varying circumstances without the need for physical adjustments. Quality of ice is always consistent.
- Easily cleanable air filter allows end-users to carry out routine cleaning schedules. Extends product life expectancy and reduces the frequency and costs of maintenance call-outs.
- Stainless steel

Ice Type: Big Cube XXL Size: 48 x 48 x 58mm / 110g