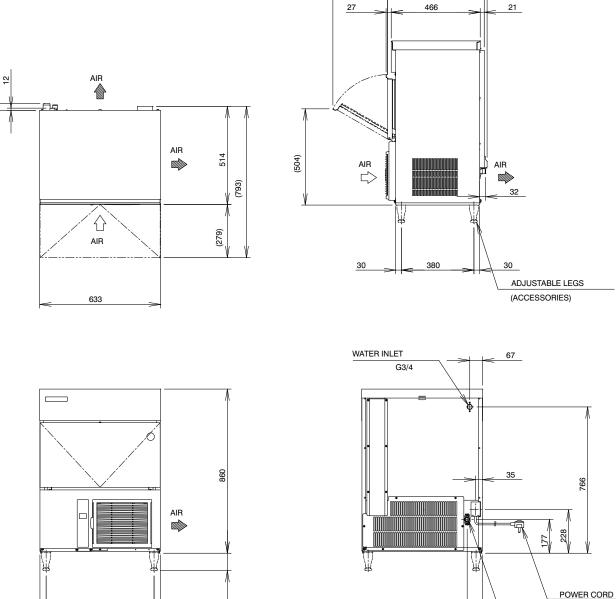

### **Specifications**

| Specification                           | IM-65NE-LM                          | Operation Requirements                             |  |
|-----------------------------------------|-------------------------------------|----------------------------------------------------|--|
| Dimensions W x D x H (mm)               | 633 x 506 x 860 (Legs add 90-125mm) | Ambient Temperature: 1 - 40°C                      |  |
| AC Supply Voltage                       | 1 Phase 220 - 240V, 50 / 60Hz       | Water Supply Temperature: 5 - 35°C                 |  |
| Electric Consumption (AT.21°C, WT.10°C) | 390W                                | Water Supply Pressure: 0.07 - 0.8MPa (0.7 - 8 bar) |  |
| Insulation                              | Polyurethane Foam                   | Voltage Range: Rated Voltage ± 6%                  |  |
| Insulation Foam Blowing Agent           | Water Blown                         |                                                    |  |
| Heat Rejection                          | 800W                                | Accessories                                        |  |
| Refrigerant Charge                      | R134a                               | Scoop, Leg, Installation Kit                       |  |

(287)

506

33 (90 - 125)

Full CAD specification drawings available on website

.....

DRAIN OUTLET R3/4

Big Cube (XXL)

(15)