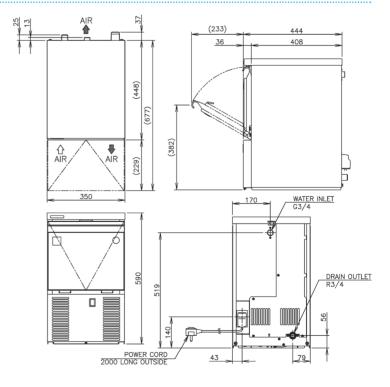

| Dimensions                | 350mm(W) x 444mm(D) x 590mm(H)                                                                                                             |
|---------------------------|--------------------------------------------------------------------------------------------------------------------------------------------|
| Ac Supply Voltage         | 1 Phase 220-240V 50Hz                                                                                                                      |
| Electric Consumption      | 238W                                                                                                                                       |
| Ice Production Per 24h*   | approx. 28kg at 10/10°C<br>approx. 25kg at 21/15°C                                                                                         |
| Water Consumption Per 24h | o.15m³ at 10/10°C – o.08m³ at 21/15°C                                                                                                      |
| Shape Of Ice              | AM (top hat) (ø20 x 27mm)                                                                                                                  |
| Ice Production Per Cycle  | o.3kg/24pcs at 21/15°C                                                                                                                     |
| Max Storage Capacity      | Approx. 4kg                                                                                                                                |
| Exterior                  | Colored steel, Galvanized steel (rear)                                                                                                     |
| Condenser                 | Air-cooled                                                                                                                                 |
| Refrigerant Charge        | R134a/130g                                                                                                                                 |
| Weight                    | 28kg (Gross 34kg)                                                                                                                          |
| Sound Noise Level         | 53db                                                                                                                                       |
| Accessories               | CD (manual), scoop, inlet hose,<br>outlet hose, connector cover, power cable                                                               |
| Operating Conditions      | Ambient Temp.: 10-35C°,<br>Water Supply Temp.: 5-3oC°<br>Water Supply Pressure: 0,07-0,8MPa (0,7-8bar)<br>Voltage Range: Rated Voltage ±6% |