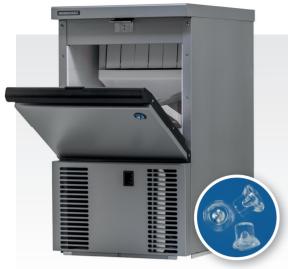

## COMPACT Ice Maker

Undercounter model, suitable for small applications.

COMPACT design fits under any counter

Ice Production approx. 28kg per 24 hours\*

Front venting for built-in or free standing installation

Individual jet system for more consistent ice production

Easy, convenient and inexpensive installation

Auto shut off when ice bin is full

Front power switch with adjustable thermostat

Ø 20 mm / 27 mm (h)

Durable exterior, fingerproof resistant

## **Cleaning Made Easy**

- Efficient evaporator is easy to clean
- Front accessible parts
  with removable water tank
- Fewer moving parts for longer life
- Easily disassembled water circuit for easy cleaning