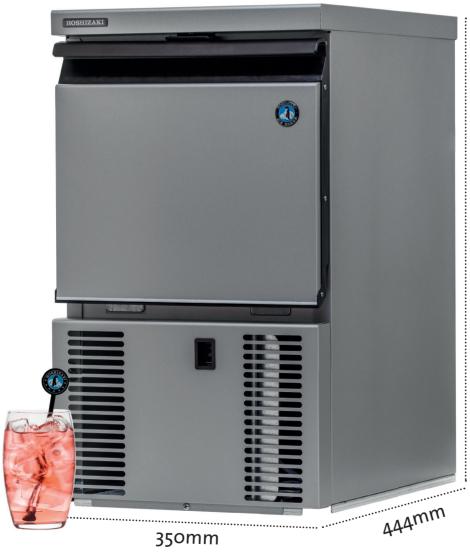

## COMPACT Ice Maker

Undercounter model, suitable for small applications.

COMPACT design fits under any counter

Ice Production approx. 28kg per 24 hours\*

Front venting for built-in or free standing installation

| Dimensions                | 350mm(W) x 444mm(D) x 590mm(H)                                                                                                             |
|---------------------------|--------------------------------------------------------------------------------------------------------------------------------------------|
| Ac Supply Voltage         | 1 Phase 220-240V 50Hz                                                                                                                      |
| Electric Consumption      | 238W                                                                                                                                       |
| Ice Production Per 24h*   | approx. 28kg at 10/10°C<br>approx. 25kg at 21/15°C                                                                                         |
| Water Consumption Per 24h | o.15m³ at 10/10°C – o.08m³ at 21/15°C                                                                                                      |
| Shape Of Ice              | AM (top hat) (ø20 x 27mm)                                                                                                                  |
| Ice Production Per Cycle  | o.3kg/24pcs at 21/15°C                                                                                                                     |
| Max Storage Capacity      | Approx. 4kg                                                                                                                                |
| Exterior                  | Colored steel, Galvanized steel (rear)                                                                                                     |
| Condenser                 | Air-cooled                                                                                                                                 |
| Refrigerant Charge        | R134a/130g                                                                                                                                 |
| Weight                    | 28kg (Gross 34kg)                                                                                                                          |
| Sound Noise Level         | 53db                                                                                                                                       |
| Accessories               | CD (manual), scoop, inlet hose,<br>outlet hose, connector cover, power cable                                                               |
| Operating Conditions      | Ambient Temp.: 10-35C°,<br>Water Supply Temp.: 5-3oC°<br>Water Supply Pressure: 0,07-0,8MPa (0,7-8bar)<br>Voltage Range: Rated Voltage ±6% |