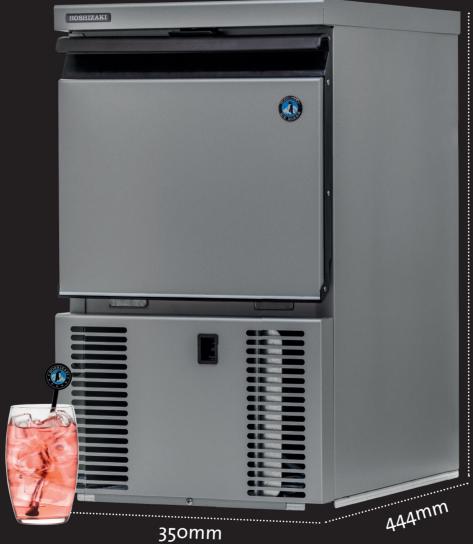

## COMPACT Ice Maker

Undercounter model, suitable for small applications.

COMPACT design fits under any counter

Ice Production approx. 28kg per 24 hours\*

Front venting for built-in or free standing installation

| Dimensions                | 350mm(W) x 444mm(D) x 590mm(H)                                                                                                             |
|---------------------------|--------------------------------------------------------------------------------------------------------------------------------------------|
| Ac Supply Voltage         | 1 Phase 220-240V 50Hz                                                                                                                      |
| Electric Consumption      | 238W                                                                                                                                       |
| Ice Production Per 24h*   | approx. 28kg at 10/10°C<br>approx. 25kg at 21/15°C                                                                                         |
| Water Consumption Per 24h | o.15m³ at 10/10°C – o.08m³ at 21/15°C                                                                                                      |
| Shape Of Ice              | AM (top hat) (ø20 x 27mm)                                                                                                                  |
| Ice Production Per Cycle  | o.3kg/24pcs at 21/15°C                                                                                                                     |
| Max Storage Capacity      | Approx. 4kg                                                                                                                                |
| Exterior                  | Colored steel, Galvanized steel (rear)                                                                                                     |
| Condenser                 | Air-cooled                                                                                                                                 |
| Refrigerant Charge        | R134a/130g                                                                                                                                 |
| Weight                    | 28kg (Gross 34kg)                                                                                                                          |
| Sound Noise Level         | 53db                                                                                                                                       |
| Accessories               | CD (manual), scoop, inlet hose,<br>outlet hose, connector cover, power cable                                                               |
| Operating Conditions      | Ambient Temp.: 10-35C°,<br>Water Supply Temp.: 5-3oC°<br>Water Supply Pressure: 0,07-0,8MPa (0,7-8bar)<br>Voltage Range: Rated Voltage ±6% |